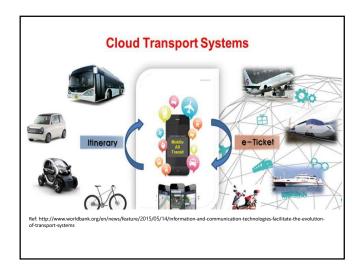

# Type of Tourism business

- Transportation service
- Tour Operators/Travel agencies
- Accommodation
- Souvenir
- Restaurant
- Hospitality & Attractions

#### Transportation service

• This sector involves transporting tourists to, from and around the tourist destination.